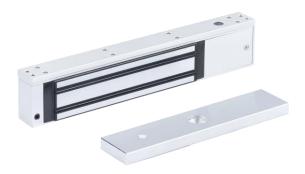

## Overview

OEA-ML12-280 is a magnetic lock with 280kg holding force designed for single doors, which is made of high-strength aluminum alloy and suitable for wooden doors, glass doors, iron doors, security doors, etc. It features fine workmanship, high solidity, strong suction, low power consumption, high reliability, easy installation, and eco-friendliness.