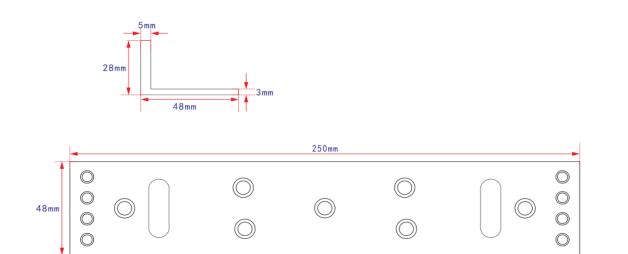

# Dimensions

Single Door Magnetic Lock

Single Door Magnetic Lock L-Bracket (280KG)

Magnetic Lock Z-Bracket (280KG)

Magnetic Lock U-Bracket (280KG)