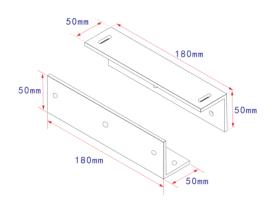

# Dimensions

Single Door Magnetic Lock

Single Door Magnetic Lock L-Bracket (280KG)

Magnetic Lock Z-Bracket (280KG)

Magnetic Lock U-Bracket (280KG)