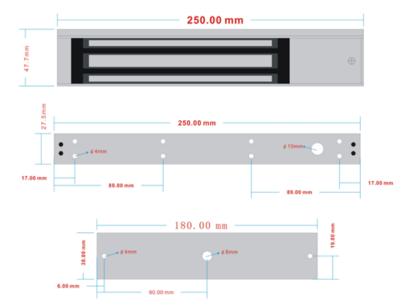

# Dimensions

Single Door Magnetic Lock

Single Door Magnetic Lock L-Bracket (280KG)

Magnetic Lock Z-Bracket (280KG)

Magnetic Lock U-Bracket (280KG)