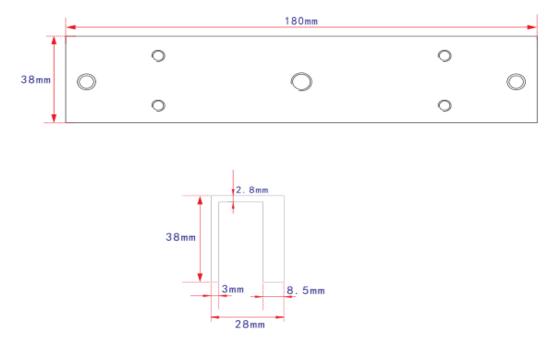

# Dimensions

Single Door Magnetic Lock

Single Door Magnetic Lock L-Bracket (280KG)

Magnetic Lock Z-Bracket (280KG)

Magnetic Lock U-Bracket (280KG)